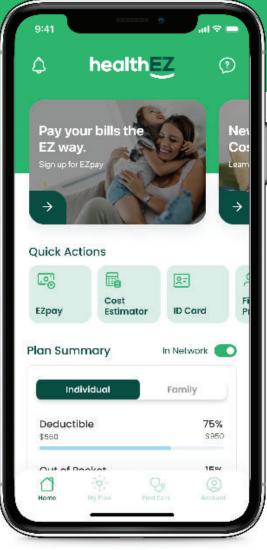

# Manage your health benefits without all the headaches

Download the free myHealthEZ app to view your benefits, manage and pay bills, locate care providers near you, and access your digital insurance card right from your phone.

#### 🗘, Find a provider

Search local healthcare professionals and filter results by location and specialty to find the right care provider for you and your family.

#### EZchoice

EZchoice makes provider choice easy and medical costs transparent so you can be confident that you are not overspending on your medical care.

#### Tap into your health benefits

Scan the QR code with your device's camera to download the myHealthEZ app and put the power of hassle-free health benefits management at your fingertips.