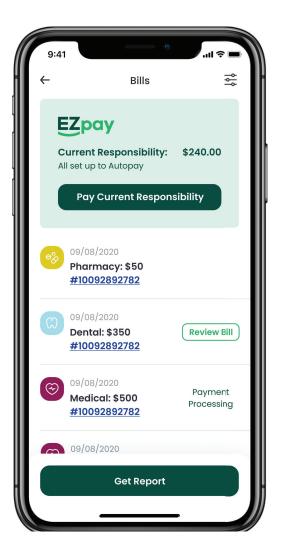

# EZpay

## Seamless online payments

EZpay is HealthEZ's online payment system that allows you to easily and quickly pay your portion of medical bills with your payment of choice, including credit and debit cards, and HSA accounts.

After you set up EZpay, we will notify you via email each time we process a bill of yours. Your options are:

- Approve Payment
- Decline Payment
- Do not respond

If you do not respond and have a card on file, EZpay will pay your portion automatically. The automatic payment is processed:

healthEz

- Two days for bills under \$250
- Five days for bills over \$250